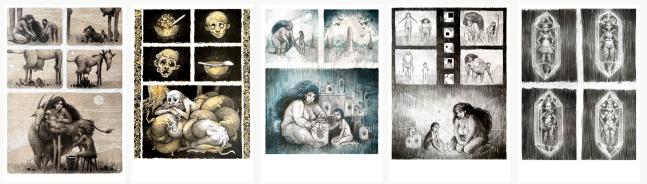

# ALEVTINA AND TAMARA

ART BOOK PRESENTATION AND ART EXHIBITION BY SKOLZKI

The event entitled "Alevtina and Tamara" is the first presentation and showcase of graphic novel created by Skolzki.

This artifact book about Alevtina and Tamara is a collection of noir fairytales decorated with surrealistic illustrations and calligraphic textual elements that offers a special look at life's trials and inner formation. Created over a ten-year period by the author exploring his inner worlds and the depths of his personality through metaphors and symbols.

The exhibition is complimented by original paintings, graphics, sculptures and edition of prints.

**Skolzki** is Cyprus based artist. In his graphics and painting practice Skolzki is driven by mixing the subconscious and imaginary worlds using metaphorical visual language. He was working as an art director and illustrator in the game development industry for last 15 years.