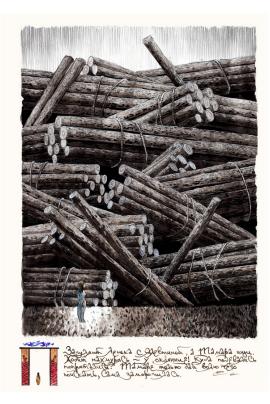

## EDITION OF PRINTS SINGED BY ARTIST

Arebmune (reference Jen Smener Rund Braden See rays adort, XII materia, Manifa al riges (Au 2500, 13 Alebund Kreefenurg, Kharm (A. Me Meuseo 32 Mu amanten a (man pun - Nagem(a, nove Manifa 34 Mu.