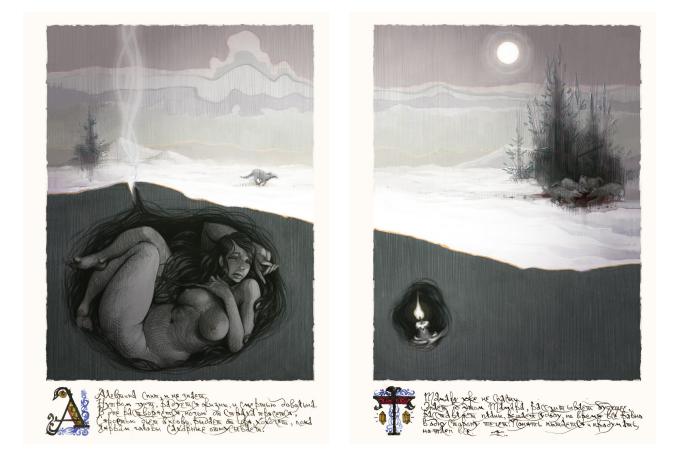

#### DIPTYCH. ALEVTINA IS SLEEPING (LEFT) TAMARA CAN'T BE SAVED (RIGHT)

2024 Vibrance Matt Paper 30 x 42 cm each

€200 for diptych

ORIGINAL HAND-DRAWING GRAPHICS Graphite pencil, watercolor, ink, acrylic on paper 30 x 42 cm each