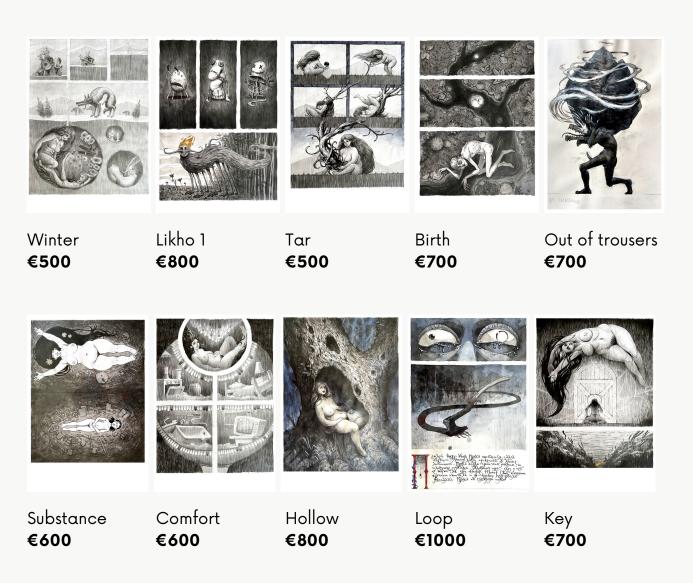

**ORIGINAL ILLUSTRATIONS** Graphite pencil, watercolor, ink, acrylic on paper  $30 \times 42$  cm each

The House that House Lyonka built €700

€1000

Mothers temple Secret €700

€1000

Hide and Seek €1000

Goat €1000 Soil €700

Fairies €500

Another €500

Variations €800

ORIGINAL ILLUSTRATIONS Graphite pencil, watercolor, ink, acrylic on paper 30 x 42 cm each

Kind Broad **€700** 

Birds **€800** 

Eclipse **€800** 

Temple **€800** 

Dream **€800** 

Forester **€1000**  One for the Road €1000 Grandfather **€1000**  Pinckle **€1000** 

**ORIGINAL ILLUSTRATIONS** Graphite pencil, watercolor, ink, acrylic on paper  $30 \times 42$  cm each

Likho 3

€700

Adversity €700

Alevtina is sleeping

Mother €1000

Likho 2

€600

Predominance €500

Pinwheel €600

Chain

€800

and doesn't know that Tamara can't be saved anymore (diptych) €1000

Eternity €800

Mirror €1000 Tsar Mountain €600

**Resurrection 1** €600

Old Woman €1000

Borning €600

Alevtina birth €600

**Resurrection 2** €500