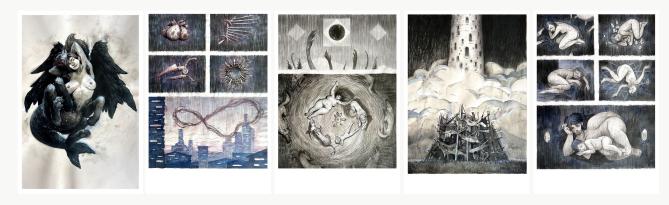

# ALEVTINA AND TAMARA

ART BOOK PRESENTATION AND ART EXHIBITION BY SKOLZKI

The event entitled "Alevtina and Tamara" is the first presentation and showcase of graphic novel created by Skolzki.

This artifact book about Alevtina and Tamara is a collection of noir fairytales decorated with surrealistic illustrations and calligraphic textual elements that offers a special look at life's trials and inner formation. Created over a ten-year period by the author exploring his inner worlds and the depths of his personality through metaphors and symbols.

The exhibition is complimented by original paintings, graphics, sculptures and edition of prints.

**Skolzki** is Cyprus based artist. In his graphics and painting practice Skolzki is driven by mixing the subconscious and imaginary worlds using metaphorical visual language. He was working as an art director and illustrator in the game development industry for last 15 years.