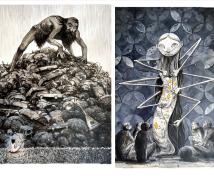

# ALEVTINA AND TAMARA

ART BOOK PRESENTATION AND ART EXHIBITION BY SKOLZKI

The event entitled "Alevtina and Tamara" is the first presentation and showcase of graphic novel created by Skolzki.

This artifact book about Alevtina and Tamara is a collection of noir fairytales decorated with surrealistic illustrations and calligraphic textual elements that offers a special look at life's trials and inner formation. Created over a ten-year period by the author exploring his inner worlds and the depths of his personality through metaphors and symbols.

The exhibition is complimented by original paintings, graphics, sculptures and edition of prints.

**Skolzki** is Cyprus based artist. In his graphics and painting practice Skolzki is driven by mixing the subconscious and imaginary worlds using metaphorical visual language. He was working as an art director and illustrator in the game development industry for last 15 years.