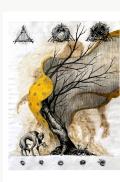

**ORIGINAL ILLUSTRATIONS** Graphite pencil, watercolor, ink, acrylic on paper  $30 \times 42$  cm each

The House that House Lyonka built €700

€1000

Mothers temple Secret €700

€1000

Hide and Seek €1000

Goat €1000 Soil €700

Fairies €500

Another €500

Variations €800

ORIGINAL ILLUSTRATIONS Graphite pencil, watercolor, ink, acrylic on paper 30 x 42 cm each

Kind Broad **€700** 

Birds **€800** 

Eclipse **€800** 

Temple **€800** 