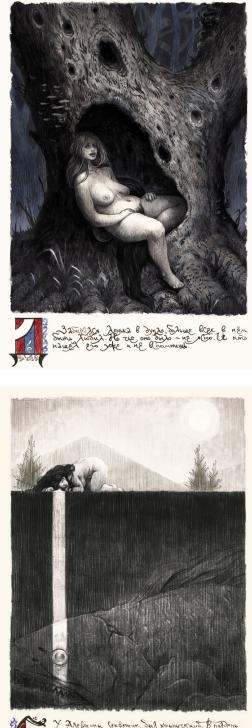

#### DIPTYCH. ALEVTINA IS SLEEPING (LEFT) TAMARA CAN'T BE SAVED (RIGHT)

2024 Vibrance Matt Paper 30 x 42 cm each

€200 for diptych

ORIGINAL HAND-DRAWING GRAPHICS Graphite pencil, watercolor, ink, acrylic on paper 30 x 42 cm each