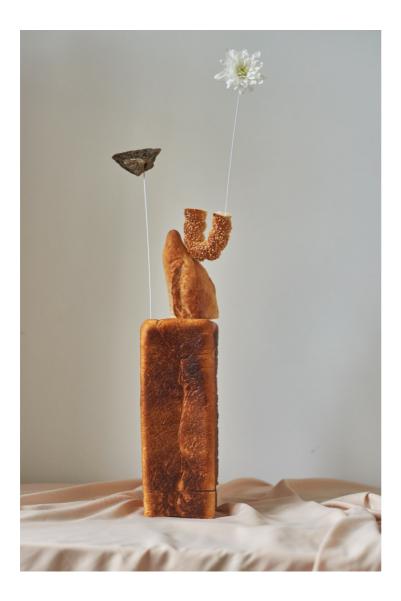

#### CONFIDENCE

2024 Bread, Flowers, Metal wire 23 x 55cm

#### **SUPPORT**

2024 Bread, Flowers, Metal wire 12 x 30 cm

#### COMFORT

2024 Bread, Flowers, Metal wire 14 x 36 cm

#### SAFETY

2024 Bread, Flowers, Metal wire 11 x 60 cm

#### ENERGY

2024 Bread, Flowers, Metal wire 24 x 35 cm

#### WARM

2024 Bread, Flowers, Metal wire 15 x 45 cm

#### FREEDOM

2024 Bread, Flowers, Metal wire 12 x 32 cm

#### HOSPITALITY

2024 Bread, Flowers, Metal wire 10 x 27 cm