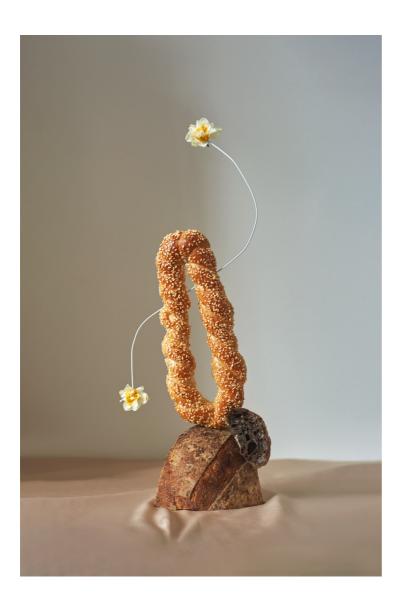

#### CONFIDENCE

2024 Bread, Flowers, Metal wire 23 x 55cm

#### **SUPPORT**

2024 Bread, Flowers, Metal wire 12 x 30 cm

#### COMFORT

2024 Bread, Flowers, Metal wire 14 x 36 cm

#### SAFETY

2024 Bread, Flowers, Metal wire 11 x 60 cm

#### ENERGY

2024 Bread, Flowers, Metal wire 24 x 35 cm

#### WARM

2024 Bread, Flowers, Metal wire 15 x 45 cm

#### FREEDOM

2024 Bread, Flowers, Metal wire 12 x 32 cm

#### HOSPITALITY

2024 Bread, Flowers, Metal wire 10 x 27 cm