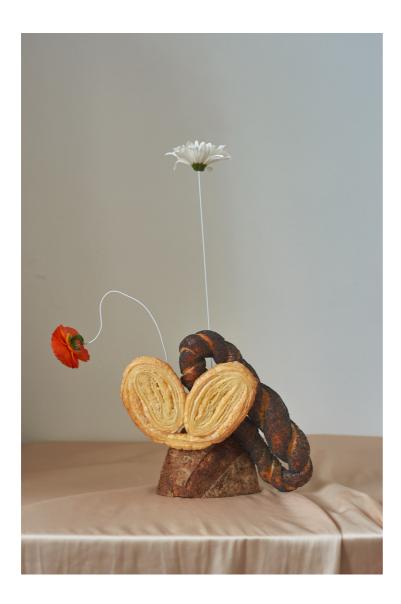

#### CONFIDENCE

2024 Bread, Flowers, Metal wire 23 x 55cm

#### **SUPPORT**

2024 Bread, Flowers, Metal wire 12 x 30 cm

#### COMFORT

2024 Bread, Flowers, Metal wire 14 x 36 cm

#### SAFETY

2024 Bread, Flowers, Metal wire 11 x 60 cm

#### ENERGY

2024 Bread, Flowers, Metal wire 24 x 35 cm

#### WARM

2024 Bread, Flowers, Metal wire 15 x 45 cm

#### FREEDOM

2024 Bread, Flowers, Metal wire 12 x 32 cm

#### HOSPITALITY

2024 Bread, Flowers, Metal wire 10 x 27 cm