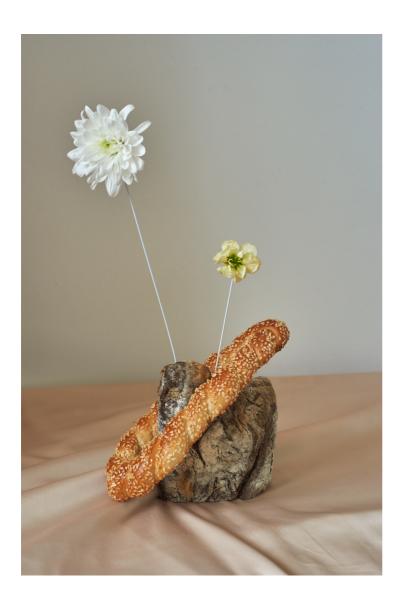

#### CONFIDENCE

2024 Bread, Flowers, Metal wire 23 x 55cm

#### **SUPPORT**

2024 Bread, Flowers, Metal wire 12 x 30 cm

#### COMFORT

2024 Bread, Flowers, Metal wire 14 x 36 cm

#### SAFETY

2024 Bread, Flowers, Metal wire 11 x 60 cm

#### ENERGY

2024 Bread, Flowers, Metal wire 24 x 35 cm

#### WARM

2024 Bread, Flowers, Metal wire 15 x 45 cm

#### FREEDOM

2024 Bread, Flowers, Metal wire 12 x 32 cm

#### HOSPITALITY

2024 Bread, Flowers, Metal wire 10 x 27 cm