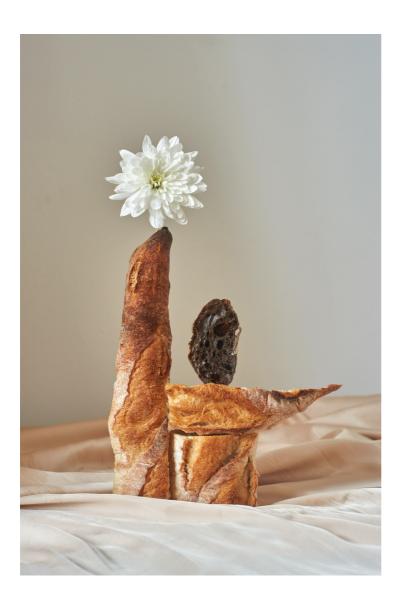

#### CONFIDENCE

2024 Bread, Flowers, Metal wire 23 x 55cm

#### **SUPPORT**

2024 Bread, Flowers, Metal wire 12 x 30 cm

#### COMFORT

2024 Bread, Flowers, Metal wire 14 x 36 cm

#### SAFETY

2024 Bread, Flowers, Metal wire 11 x 60 cm

#### ENERGY

2024 Bread, Flowers, Metal wire 24 x 35 cm

#### WARM

2024 Bread, Flowers, Metal wire 15 x 45 cm

#### FREEDOM

2024 Bread, Flowers, Metal wire 12 x 32 cm

#### HOSPITALITY

2024 Bread, Flowers, Metal wire 10 x 27 cm