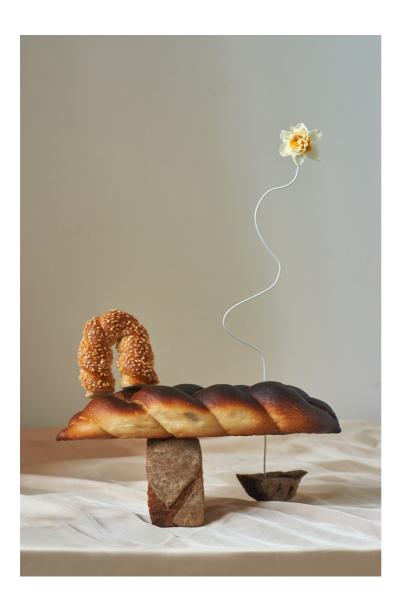

#### CONFIDENCE

2024 Bread, Flowers, Metal wire 23 x 55cm

#### **SUPPORT**

2024 Bread, Flowers, Metal wire 12 x 30 cm

#### COMFORT

2024 Bread, Flowers, Metal wire 14 x 36 cm

#### SAFETY

2024 Bread, Flowers, Metal wire 11 x 60 cm

#### ENERGY

2024 Bread, Flowers, Metal wire 24 x 35 cm

#### WARM

2024 Bread, Flowers, Metal wire 15 x 45 cm

#### FREEDOM

2024 Bread, Flowers, Metal wire 12 x 32 cm

#### HOSPITALITY

2024 Bread, Flowers, Metal wire 10 x 27 cm