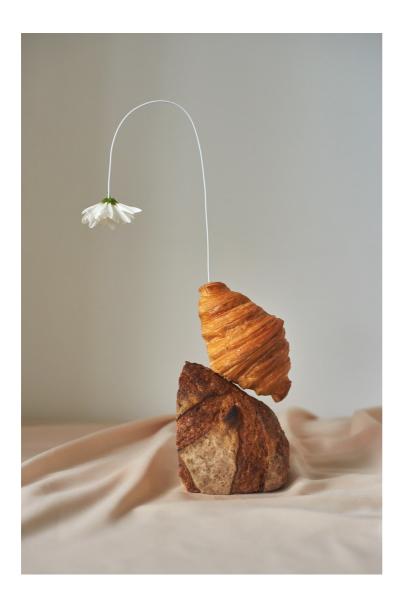

#### CONFIDENCE

2024 Bread, Flowers, Metal wire 23 x 55cm

#### **SUPPORT**

2024 Bread, Flowers, Metal wire 12 x 30 cm

#### COMFORT

2024 Bread, Flowers, Metal wire 14 x 36 cm

#### SAFETY

2024 Bread, Flowers, Metal wire 11 x 60 cm

#### ENERGY

2024 Bread, Flowers, Metal wire 24 x 35 cm

#### WARM

2024 Bread, Flowers, Metal wire 15 x 45 cm

#### FREEDOM

2024 Bread, Flowers, Metal wire 12 x 32 cm

#### HOSPITALITY

2024 Bread, Flowers, Metal wire 10 x 27 cm