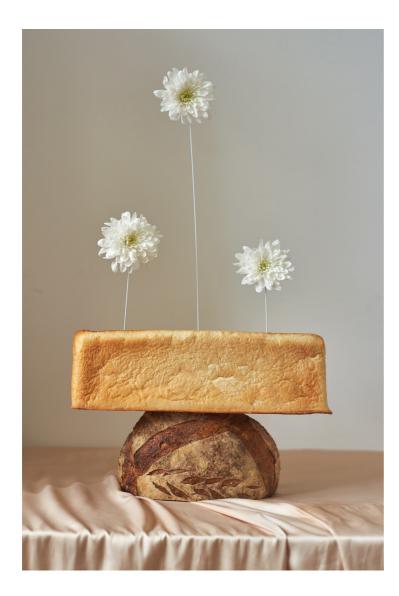

#### CONFIDENCE

2024 Bread, Flowers, Metal wire 23 x 55cm

#### **SUPPORT**

2024 Bread, Flowers, Metal wire 12 x 30 cm

#### COMFORT

2024 Bread, Flowers, Metal wire 14 x 36 cm

#### SAFETY

2024 Bread, Flowers, Metal wire 11 x 60 cm

#### ENERGY

2024 Bread, Flowers, Metal wire 24 x 35 cm

#### WARM

2024 Bread, Flowers, Metal wire 15 x 45 cm

#### FREEDOM

2024 Bread, Flowers, Metal wire 12 x 32 cm

#### HOSPITALITY

2024 Bread, Flowers, Metal wire 10 x 27 cm